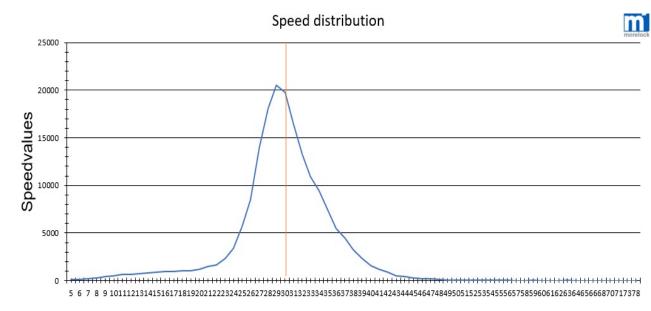

### **Overview information for April:**

Limepit Lane in a period of two weeks has taken 184815 readings, this is classified as high traffic area.

It shows that 41% of readings were over the 30mph speed limit for this location

| Speed limit             | 30 mph              | Values | Vehicles | Vd[mph] | Vmax[mph] | V85 [mph] |
|-------------------------|---------------------|--------|----------|---------|-----------|-----------|
| Speed violations        | 42.69 %             | 184815 | 36878    | 30      | 87        | 35        |
| ADT                     | 2634                |        |          |         |           |           |
| AYT                     | 961410              |        |          |         |           |           |
| Evaluation direction    | Arriving            |        |          |         |           |           |
| Author:                 | <ul> <li></li></ul> |        |          |         |           |           |
| Comment:                |                     |        |          |         |           |           |
| Location:               |                     |        |          |         |           |           |
| Arriving vehicles from: |                     |        |          |         |           |           |
| Departing vehicles to:  |                     |        |          |         |           |           |