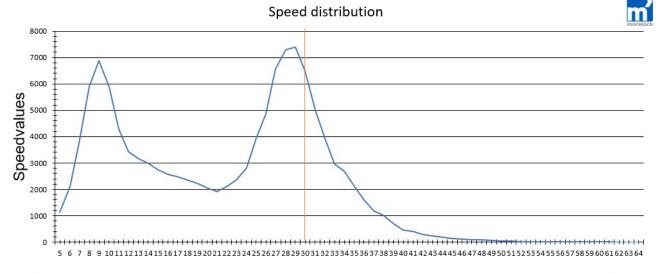

#### **Overview Information for April:**

Pye Green Road in a period of two weeks has taken 123193 readings, this is classified as high traffic area

It shows that less than 5 % of readings were over the 30mph speed limit for this location

| Evaluation time 11 Ap   | oril 2021,12:00 - 25 April 2 | 021,12:00 |          |         |           |           |  |
|-------------------------|------------------------------|-----------|----------|---------|-----------|-----------|--|
| Speed limit             | 30 mph                       | Values    | Vehicles | Vd[mph] | Vmax[mph] | V85 [mph] |  |
| Speed violations        | 18.95 %                      | 123193    | 17873    | 22      | 66        | 31        |  |
| ADT                     | 1277                         |           |          |         |           |           |  |
| AYT                     | 466105                       |           |          |         |           |           |  |
| Evaluation direction    | Arriving                     |           |          |         |           |           |  |
| Author:                 |                              |           |          |         |           |           |  |
| Comment:                |                              |           |          |         |           |           |  |
| Location:               |                              |           |          |         |           |           |  |
| Arriving vehicles from: |                              |           |          |         |           |           |  |
| Departing vehicles to:  |                              |           |          |         |           |           |  |